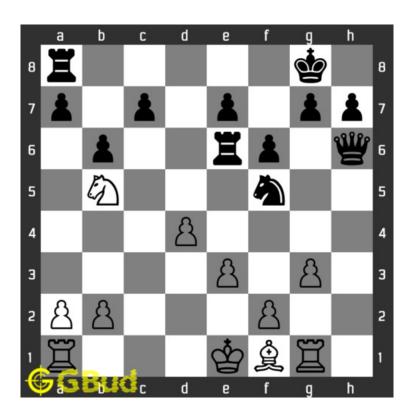

#### 1.1 Easy chess puzzle 0021

Figure 1.1: Solve this easy chess puzzle 0021. Gain rook @ https://gbud.in/gw4dly1

Figure 1.2: Solve this chess puzzle online with solution @ https://gbud.in/gw4dly1

#### 1.2 Solution to easy chess puzzle 0021

At this puzzle, next move is by White. The objective of the puzzle is to easy chess puzzle with solution is given. Puzzle number in easy category is 21. Gain rook. Solve the chess puzzle.

## 1.2.1 Right moves for the solution to the easy chess puzzle 0021

Based on the objective of the puzzle, you have to make the right moves. Following are the right moves

1. Nxc7, Nxa8