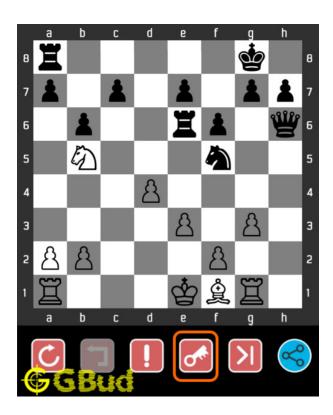

# 1.4 How to view the solution to easy chess puzzle 0021

To view the solution to this puzzle, follow the steps given below

- 1. Go to the puzzle page
- 2. Click the solution button (Key as shown below) to view the solution

Figure 1.3: Click the solution button to view solutions @ https://gbud.in/gw4dly1