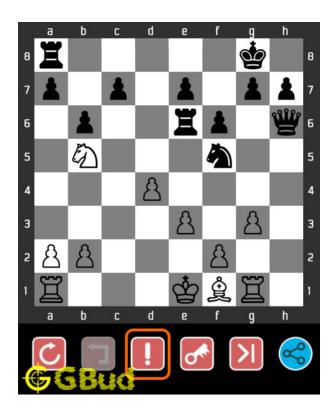

# 1.5 How to get help for moves in the easy chess puzzle 0021

To get help or the possible next moves in the puzzle, , follow the steps given below

- 1. Go to the puzzle page
- 2. Click the help button (exclamation mark as shown below) to get help or suggestion on next possible move

Figure 1.4: Click the help button to get help on next move @ https://gbud.in/gw4dly1

Figure 1.5: Solve more easy puzzles @ https://gbud.in/chsezpz

Figure 1.6: Solve other puzzles @ https://gbud.in/chsgppz